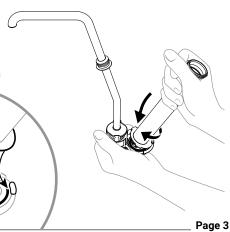

## NEW VALVE BODY INSTALLATION

with pair of tabs at top of valve body.

Push down firmly on discharge tube.

Rotate discharge tube clockwise to fully lock into grooves on valve body.

Align the flat sides on the bottom of discharge tube

#### 2 INSTALL NEW O-RING

into valve body.

**TIP:** Before installing, add a small amount of **food equipment lubricant** to the o-ring.

Lubricant was supplied with original pump. It's also available to order: Part Number 40179

#### 3 INSTALL CYLINDER

over new o-ring on valve body.

Align tabs on cylinder with groove openings.

Slide widest section of cylinder flange under the center locking groove.

Push down firmly on cylinder.

Rotate cylinder clockwise to fully lock into grooves on valve body.