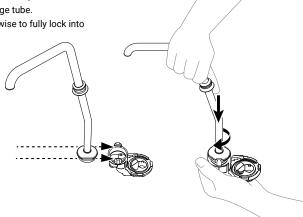

## NEW VALVE BODY INSTALLATION

with pair of tabs at top of valve body.

Push down firmly on discharge tube.

Rotate discharge tube clockwise to fully lock into grooves on valve body.

Align the flat sides on the bottom of discharge tube

#### 2 INSTALL NEW O-RING

into valve body.

**TIP:** Before installing, add a small amount of **food equipment lubricant** to the o-ring.

Lubricant was supplied with original pump. It's also available to order: Part Number 40179