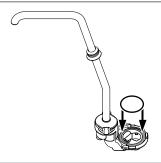

#### 3 INSTALL CYLINDER

over new o-ring on valve body.

Align tabs on cylinder with groove openings.

Slide widest section of cylinder flange under the center locking groove.

Push down firmly on cylinder.

Rotate cylinder clockwise to fully lock into grooves on valve body.