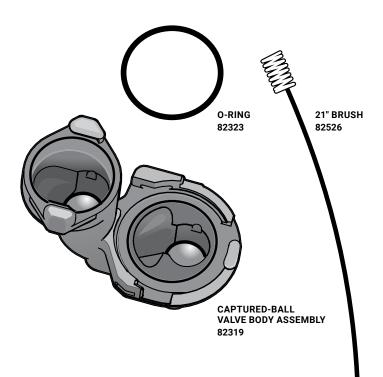

# Replacement Valve - Body Kit

KIT 82431

#### Thank You

for purchasing this Valve Body replacement for your Server Pump. Its captured-ball design ensures they stay put and out of your drain trap.

SERVE PRODUCTS—SERVE BETTER

#### 2 INSTALL NEW O-RING

into valve body.

**TIP:** Before installing, add a small amount of **food equipment lubricant** to the o-ring.

Lubricant was supplied with original pump. It's also available to order: Part Number 40179

#### 3 INSTALL CYLINDER

over new o-ring on valve body.

Align tabs on cylinder with groove openings.

Slide widest section of cylinder flange under the center locking groove.

Push down firmly on cylinder.

Rotate cylinder clockwise to fully lock into grooves on valve body.