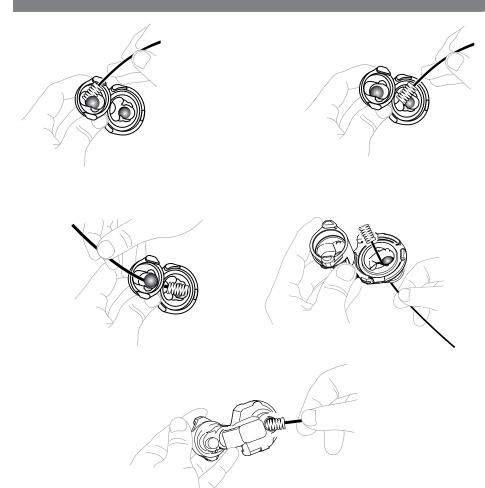

# Replacement Valve - Body Kit

KIT 82431



#### Thank You

for purchasing this Valve Body replacement for your Server Pump. Its captured-ball design ensures they stay put and out of your drain trap.

SERVE PRODUCTS—SERVE BETTER

## REFER TO PUMP MANUAL



Page 2

Refer to specific pump manual for complete instructions included with your original pump model. Manuals are also available at:

www.Server-Products.com



## WASH ALL PARTS PROPERLY BEFORE USE.

#### **IMPORTANT**

Clean, rinse, sanitize, and dry parts daily or regularly to comply with local sanitization requirements.

Refer to specific pump manual for complete cleaning instructions.

# IMPORTANT VALVE BODY AREAS TO CLEAN



## NEW VALVE BODY INSTALLATION



with pair of tabs at top of valve body.

Push down firmly on discharge tube.

Rotate discharge tube clockwise to fully lock into grooves on valve body.

Align the flat sides on the bottom of discharge tube



#### 2 INSTALL NEW O-RING

into valve body.

**TIP:** Before installing, add a small amount of **food equipment lubricant** to the o-ring.

Lubricant was supplied with original pump. It's also available to order: Part Number 40179



#### 3 INSTALL CYLINDER

over new o-ring on valve body.

Align tabs on cylinder with groove openings.

Slide widest section of cylinder flange under the center locking groove.

Push down firmly on cylinder.

Rotate cylinder clockwise to fully lock into grooves on valve body.



### SERVER PRODUCTS LIMITED WARRANTY



Th