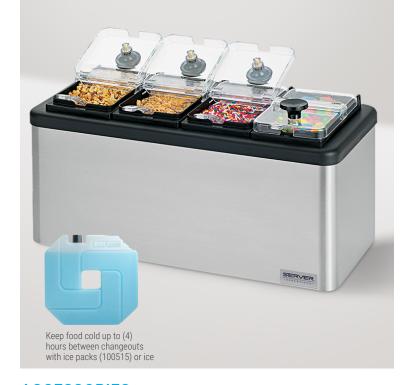

# Mini Station Mini Station with Spoons

SPECIFICATION SHEET

#### **DETAILS**

- Keep up to (4) toppings cold and stored where you need them with modular Mini Stations
- · Clear plastic hinged lid allows for quick product identification

## MINI STATION WITH SPOONS, MODEL: MB-4

Server Mini Stations are constructed of an insulated base with stainless steel housing, are for countertop use. Models include appropriate number of 6" deep, black plastic 1/9-size jars, clear plastic hinged lids and <sup>1</sup>/<sub>2</sub> oz clear plastic spoons. Stations can be iced or accept Universal Ice Packs (100515 - sold separately); MB-4 accepts two. NSF listed. Two-year warranty.