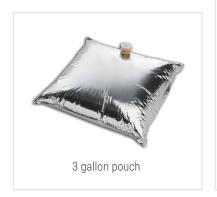

Food Container Pumps
Extreme™ Dispenser I 3-gallon pouch

SPECIFICATION SHEET

Extreme™ Dispensers portion precise servings ranging from 1, ³/4, ¹/2, or ¹/4 ounce by pressing an ADA compliant lever to dispense from a 3 gallon bag-in-box or Vol-Pak® packaging (38 mm connector) with up to 97% evacuation, reducing change-out downtime and waste.

## EXTREME™ CONDIMENT DISPENSER MODEL: ECD

Server Extreme™ Dispensers model ECD are designed for high-volume dispensing from 3 gallon bag-in-box or Vol-Pak® bulk packaging via 38 mm connector. Constructed of a stainless steel shroud and black plastic lid. ADA compliant and NSF listed plastic pump dispenses with less than 5 lbs of pressure and is adjustable to serve 1, 3/4, 1/2, or 1/4 ounce servings. Two-year warranty.