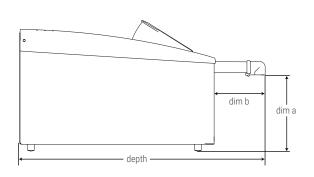

Less than 5 lbs of pressure to dispense

| order amt | model/item | description                 | capacity | dimensions H x W x D                                                                                    | dim a   | dim b  | weight |
|-----------|------------|-----------------------------|----------|---------------------------------------------------------------------------------------------------------|---------|--------|--------|
|           | ECD 07500  | extreme condiment dispenser | 3 gallon | 12 <sup>1</sup> / <sub>8</sub> " x 10 <sup>3</sup> / <sub>16</sub> " x 22 <sup>3</sup> / <sub>4</sub> " | 7 1/16" | 4 1/4" | 14 lb  |