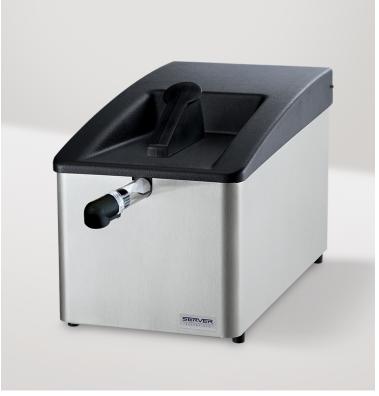

## EXTREME™ CONDIMENT DISPENSER MODEL: ECD

Server Extreme™ Dispensers model ECD are designed for high-volume dispensing from 3 gallon bag-in-box or Vol-Pak® bulk packaging via 38 mm connector. Constructed of a stainless steel shroud and black plastic lid. ADA compliant and NSF listed plastic pump dispenses with less than 5 lbs of pressure and is adjustable to serve 1, 3/4, 1/2, or 1/4 ounce servings. Two-year warranty.

Less than 5 lbs of pressure to dispense

| order amt | model/item | description                 | capacity | dimensions H x W x D                                                                                    | dim a   | dim b  | weight |
|-----------|------------|-----------------------------|----------|---------------------------------------------------------------------------------------------------------|---------|--------|--------|
|           | ECD 07500  | extreme condiment dispenser | 3 gallon | 12 <sup>1</sup> / <sub>8</sub> " x 10 <sup>3</sup> / <sub>16</sub> " x 22 <sup>3</sup> / <sub>4</sub> " | 7 1/16" | 4 1/4" | 14 lb  |