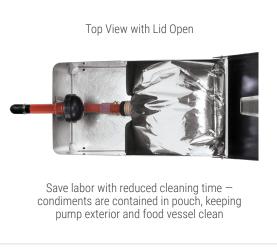

## **DETAILS**

- Help the environment while reducing costs pouches produce less solid waste than other packaging and achieve up to 97% evacuation
- ADA compliant lever dispenses with less than 5 lbs of pressure
- · NSF listed pump has minimal parts and is dishwasher safe
- Streamline high-volume operations without the hassle of CO<sub>2</sub> systems; dispenses from 3 gallon bag-in-box or Vol-Pak<sup>®</sup> packaging (38 mm connector)

## EXTREME™ CONDIMENT DISPENSER MODEL: ECD

Server Extreme™ Dispensers model ECD are designed for high-volume dispensing from 3 gallon bag-in-box or Vol-Pak® bulk packaging via 38 mm connector. Constructed of a stainless steel shroud and black plastic lid. ADA compliant and NSF listed plastic pump dispenses with less than 5 lbs of pressure and is adjustable to serve 1, 3/4, 1/2, or 1/4 ounce servings. Two-year warranty.