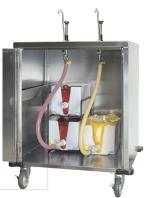

#### REMOTE DISPENSING SYSTEM

The Remote Dispensing System simplifies high-volume dispensing of condiments directly from a manufacturer's pouch with fitment without the hassles of  $\rm CO_2$ .

DISPENSE HIGH-VOLUME CONDIMENTS PRECISELY WITH EXTREME™ CONDIMENT DISPENSERS SERVER-PRODUCTS.COM | 800.558.8722 | 262.628.5600