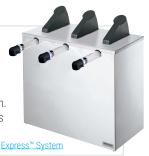

# **EXPRESS SYSTEM**

Express™ condiment systems dispense from a 1 ½ gallon pouch with 16 mm fitment. They feature a plastic pump that is quick to breakdown and achieves up to 98% evacuation. Stations available to dispense up to 6 pouches for countertop and drop-in applications.