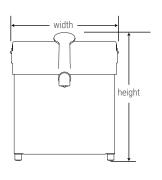

Less than 5 lbs of pressure to dispense

| order amt | model/item | description                 | capacity | dimensions H x W x D                                                                                    | dim a   | dim b  | weight |
|-----------|------------|-----------------------------|----------|---------------------------------------------------------------------------------------------------------|---------|--------|--------|
|           | ECD 07500  | extreme condiment dispenser | 3 gallon | 12 <sup>1</sup> / <sub>8</sub> " x 10 <sup>3</sup> / <sub>16</sub> " x 22 <sup>3</sup> / <sub>4</sub> " | 7 1/16" | 4 1/4" | 14 lb  |