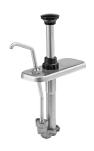

# STAINLESS STEEL SLIM FOUNTAIN JAR PUMPS (2 QT) MODELS: CP-F SLIM, FP-V SLIM, FP SLIM

Server stainless steel pumps for 2 qt slim fountain jars dispense thin, thick, or thicker craft sauces from a countertop station or slanted fountainette. A 1  $^{1}/_{4}$  oz maximum portion can reduce in  $^{1}/_{8}$  oz increments. NSF listed, clean-in-place certified and BPA Free. Two-year warranty.

| order amt | dispenses      | model/item             | application | lid only | pump & lid fit                                              | full portion                     | dim above jar (H x W x D)                                                                            | weight | dim a  | dim b   |
|-----------|----------------|------------------------|-------------|----------|-------------------------------------------------------------|----------------------------------|------------------------------------------------------------------------------------------------------|--------|--------|---------|
|           | <b>(a) (b)</b> | <u>CP-F Slim 85340</u> | <b>*</b>    | 83195    | 2 qt fountain jar,<br>deep                                  | 1 <sup>1</sup> / <sub>4</sub> oz | 5 <sup>1</sup> / <sub>8</sub> " x 3 <sup>1</sup> / <sub>16</sub> " x 7 <sup>1</sup> / <sub>8</sub> " | 3 lb   | 3 7/8" | 4 1/16" |
|           | •              | FP-V Slim 85300        | <b>*</b>    | 83187    | 2 qt fountain jar,<br>deep<br>(use DI model for<br>drop-in) | 1 <sup>1</sup> / <sub>4</sub> oz | 5 <sup>1</sup> /8" x 3 <sup>1</sup> / <sub>16</sub> " x 7 <sup>1</sup> /8"                           | 3 lb   | 2 7/8" | 2 9/16" |