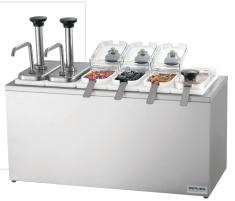

#### **APPLICATIONS**

- Dispense syrups, sauces, concentrates or other ingredients from a fountain jar with precise portion control
- · Models for countertop, drop-in or fountainette applications
- Use interchangeable colored, engraved knobs to identify contents; black is standard (details on p 4)

#### **DETAILS**

- More topping options in the same space; six slim jars fit in the space of four standard jars
- Models for countertop, drop-in or slanted fountainette applications, for 1 ½ qt or 2 qt slim fountain jars
- Manage food costs and flavor with precise portion-control
- Drop-in models feature a higher discharge point for additional serving clearanceNSF listed, clean-in-place certified or disassemble for cleaning