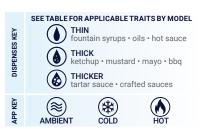

#### **APPLICATIONS**

- Dispense syrups, sauces, concentrates or other ingredients from a fountain jar with precise portion control
- · Models for countertop, drop-in or fountainette applications
- Use interchangeable colored, engraved knobs to identify contents; black is standard (details on p 4)

#### **DETAILS**

- More topping options in the same space; six slim jars fit in the space of four standard jars
- Models for countertop, drop-in or slanted fountainette applications, for 1 ½ qt or 2 qt slim fountain jars
- Manage food costs and flavor with precise portion-control
- Drop-in models feature a higher discharge point for additional serving clearanceNSF listed, clean-in-place certified or disassemble for cleaning

# STAINLESS STEEL SLIM FOUNTAIN JAR PUMPS (1-1/2 QT) MODELS: CP-200 SLIM, FP-200V SLIM

Server stainless steel pumps for 1 ½ qt slim fountain jars dispense thin, thick, or thicker craft sauces from a countertop station or slanted fountainette. 1 oz maximum portion can reduce in  $^{1}/_{8}$  oz increments. NSF listed, clean-in-place certified and BPA Free. Two-year warranty.

# STAINLESS STEEL SLIM FOUNTAIN JAR PUMPS (2 QT) MODELS: CP-F SLIM, FP-V SLIM, FP SLIM

Server stainless steel pumps for 2 qt slim fountain jars dispense thin, thick, or thicker craft sauces from a countertop station or slanted fountainette. A 1  $^{1}/_{4}$  oz maximum portion can reduce in  $^{1}/_{8}$  oz increments. NSF listed, clean-in-place certified and BPA Free. Two-year warranty.