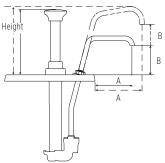

FP-200V Slim 85310

FP-200 Slim 85350

| order a | mt dispenses | model/item            | application | lid only | pump & lid fit                            | full portion | dim above jar (H x W x D)                                                               | weight | dim a  | dim b   |
|---------|--------------|-----------------------|-------------|----------|-------------------------------------------|--------------|-----------------------------------------------------------------------------------------|--------|--------|---------|
|         |              | FP-200V Slim<br>85310 | <b>*</b>    | 83188    | 1 ½ qt fountain jar,<br>shallow           | 1 07         | 5 <sup>1</sup> /8" x 3 <sup>1</sup> / <sub>16</sub> " x 7 <sup>1</sup> /8"              | 3 lb   | 2 7/8" | 2 5/16" |
|         |              | FP-200 Slim<br>85350  | <b>*</b>    | 83192    | 1 ½ qt fountain jar,<br>shallow (slanted) | - 1 oz       | 5 <sup>1</sup> /8" x 3 <sup>1</sup> / <sub>16</sub> " x 7 <sup>1</sup> / <sub>8</sub> " | 3 lb   | 2 1/8" | 2 7/8"  |

| order amt | dispenses      | model/item             | application | lid only | pump & lid fit                                              | full portion                     | dim above jar (H x W x D)                                                                            | weight | dim a  | dim b   |
|-----------|----------------|------------------------|-------------|----------|-------------------------------------------------------------|----------------------------------|------------------------------------------------------------------------------------------------------|--------|--------|---------|
|           | <b>(a) (b)</b> | <u>CP-F Slim 85340</u> | <b>*</b>    | 83195    | 2 qt fountain jar,<br>deep                                  | 1 <sup>1</sup> / <sub>4</sub> oz | 5 <sup>1</sup> / <sub>8</sub> " x 3 <sup>1</sup> / <sub>16</sub> " x 7 <sup>1</sup> / <sub>8</sub> " | 3 lb   | 3 7/8" | 4 1/16" |
|           | •              | FP-V Slim 85300        | <b>*</b>    | 83187    | 2 qt fountain jar,<br>deep<br>(use DI model for<br>drop-in) | 1 <sup>1</sup> / <sub>4</sub> oz | 5 <sup>1</sup> /8" x 3 <sup>1</sup> / <sub>16</sub> " x 7 <sup>1</sup> /8"                           | 3 lb   | 2 7/8" | 2 9/16" |