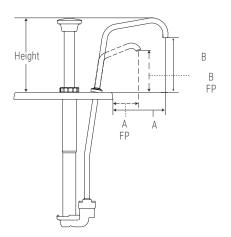

# STAINLESS STEEL SLIM FOUNTAIN JAR PUMPS (1-1/2 QT) MODELS: CP-200 SLIM, FP-200V SLIM

Server stainless steel pumps for 1 ½ qt slim fountain jars dispense thin, thick, or thicker craft sauces from a countertop station or slanted fountainette. 1 oz maximum portion can reduce in  $^{1}/_{8}$  oz increments. NSF listed, clean-in-place certified and BPA Free. Two-year warranty.

FP-200V Slim 85310

FP-200 Slim 85350

| order a | mt dispenses | model/item            | application | lid only | pump & lid fit                            | full portion | dim above jar (H x W x D)                                                               | weight | dim a  | dim b   |
|---------|--------------|-----------------------|-------------|----------|-------------------------------------------|--------------|-----------------------------------------------------------------------------------------|--------|--------|---------|
|         |              | FP-200V Slim<br>85310 | <b>*</b>    | 83188    | 1 ½ qt fountain jar,<br>shallow           | 1 07         | 5 <sup>1</sup> /8" x 3 <sup>1</sup> / <sub>16</sub> " x 7 <sup>1</sup> /8"              | 3 lb   | 2 7/8" | 2 5/16" |
|         |              | FP-200 Slim<br>85350  | <b>*</b>    | 83192    | 1 ½ qt fountain jar,<br>shallow (slanted) | - 1 oz       | 5 <sup>1</sup> /8" x 3 <sup>1</sup> / <sub>16</sub> " x 7 <sup>1</sup> / <sub>8</sub> " | 3 lb   | 2 1/8" | 2 7/8"  |

# STAINLESS STEEL SLIM FOUNTAIN JAR PUMPS (2 QT) MODELS: CP-F SLIM, FP-V SLIM, FP SLIM

Server stainless steel pumps for 2 qt slim fountain jars dispense thin, thick, or thicker craft sauces from a countertop station or slanted fountainette. A 1  $^{1}/_{4}$  oz maximum portion can reduce in  $^{1}/_{8}$  oz increments. NSF listed, clean-in-place certified and BPA Free. Two-year warranty.

| order amt | dispenses      | model/item             | application | lid only | pump & lid fit                                              | full portion                     | dim above jar (H x W x D)                                                                            | weight | dim a  | dim b   |
|-----------|----------------|------------------------|-------------|----------|-------------------------------------------------------------|----------------------------------|------------------------------------------------------------------------------------------------------|--------|--------|---------|
|           | <b>(a) (b)</b> | <u>CP-F Slim 85340</u> | <b>*</b>    | 83195    | 2 qt fountain jar,<br>deep                                  | 1 <sup>1</sup> / <sub>4</sub> oz | 5 <sup>1</sup> / <sub>8</sub> " x 3 <sup>1</sup> / <sub>16</sub> " x 7 <sup>1</sup> / <sub>8</sub> " | 3 lb   | 3 7/8" | 4 1/16" |
|           | •              | FP-V Slim 85300        | <b>*</b>    | 83187    | 2 qt fountain jar,<br>deep<br>(use DI model for<br>drop-in) | 1 <sup>1</sup> / <sub>4</sub> oz | 5 <sup>1</sup> /8" x 3 <sup>1</sup> / <sub>16</sub> " x 7 <sup>1</sup> /8"                           | 3 lb   | 2 7/8" | 2 9/16" |