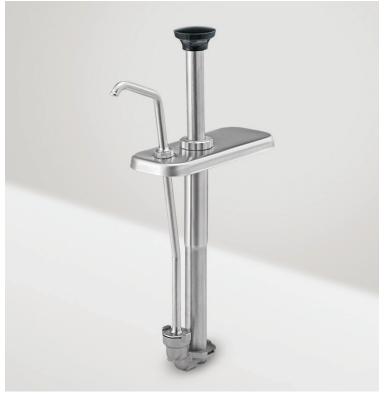

# STAINLESS STEEL SLIM FOUNTAIN JAR PUMPS (1-1/2 QT) MODELS: CP-200 SLIM, FP-200V SLIM

Server stainless steel pumps for 1 ½ qt slim fountain jars dispense thin, thick, or thicker craft sauces from a countertop station or slanted fountainette. 1 oz maximum portion can reduce in  $^{1}/_{8}$  oz increments. NSF listed, clean-in-place certified and BPA Free. Two-year warranty.

# STAINLESS STEEL SLIM FOUNTAIN JAR PUMPS (2 QT) MODELS: CP-F SLIM, FP-V SLIM, FP SLIM

Server stainless steel pumps for 2 qt slim fountain jars dispense thin, thick, or thicker craft sauces from a countertop station or slanted fountainette. A 1  $^{1}/_{4}$  oz maximum portion can reduce in  $^{1}/_{8}$  oz increments. NSF listed, clean-in-place certified and BPA Free. Two-year warranty.