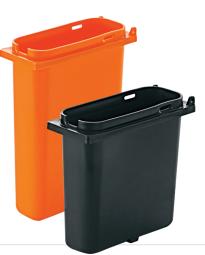

#### **SLIM FOUNTAIN JARS**

High-impact polypropylene fountain jars feature molded-in feet to prevent tipping during filling. Fountain jars can be dropped into a countertop cutout, or placed into a topping station or fountainette. For more information on fountain jars, see sheet 02158.

| order amt | jar color | item         | description                | capacity |  |  |
|-----------|-----------|--------------|----------------------------|----------|--|--|
|           |           | <u>83181</u> | slim, shallow              | 1 ½ qt   |  |  |
|           |           | <u>83157</u> | fountain jar               | 7.72 90  |  |  |
|           |           | <u>83182</u> |                            | 2 qt     |  |  |
|           |           | 83159        | slim, deep<br>fountain jar |          |  |  |
|           |           | 83162        |                            |          |  |  |