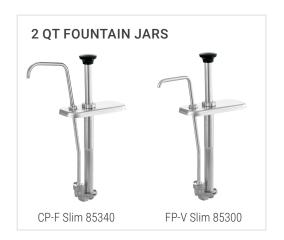

# STAINLESS STEEL SLIM FOUNTAIN JAR PUMPS (2 QT) MODELS: CP-F SLIM, FP-V SLIM, FP SLIM

Server stainless steel pumps for 2 qt slim fountain jars dispense thin, thick, or thicker craft sauces from a countertop station or slanted fountainette. A 1  $^{1}/_{4}$  oz maximum portion can reduce in  $^{1}/_{8}$  oz increments. NSF listed, clean-in-place certified and BPA Free. Two-year warranty.

| order amt | dispenses      | model/item             | application | lid only | pump & lid fit                                              | full portion                     | dim above jar (H x W x D)                                                                            | weight | dim a  | dim b   |
|-----------|----------------|------------------------|-------------|----------|-------------------------------------------------------------|----------------------------------|------------------------------------------------------------------------------------------------------|--------|--------|---------|
|           | <b>(a) (b)</b> | <u>CP-F Slim 85340</u> | <b>*</b>    | 83195    | 2 qt fountain jar,<br>deep                                  | 1 <sup>1</sup> / <sub>4</sub> oz | 5 <sup>1</sup> / <sub>8</sub> " x 3 <sup>1</sup> / <sub>16</sub> " x 7 <sup>1</sup> / <sub>8</sub> " | 3 lb   | 3 7/8" | 4 1/16" |
|           | •              | FP-V Slim 85300        | <b>*</b>    | 83187    | 2 qt fountain jar,<br>deep<br>(use DI model for<br>drop-in) | 1 <sup>1</sup> / <sub>4</sub> oz | 5 <sup>1</sup> /8" x 3 <sup>1</sup> / <sub>16</sub> " x 7 <sup>1</sup> /8"                           | 3 lb   | 2 7/8" | 2 9/16" |

Dispensers above fit a slim fountain jar, sold separately; available in white, black and orange (featured on p 4).

GET OUT ALL THE GOOD WITH SLIM FOUNTAIN JAR PUMPS SERVER-PRODUCTS.COM | 800.558.8722 | 262.628.5600