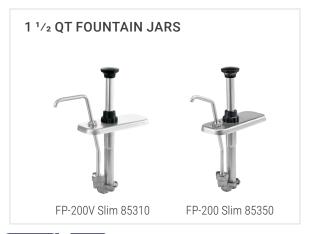

# STAINLESS STEEL SLIM FOUNTAIN JAR PUMPS (1-1/2 QT) MODELS: CP-200 SLIM, FP-200V SLIM

Server stainless steel pumps for 1 ½ qt slim fountain jars dispense thin, thick, or thicker craft sauces from a countertop station or slanted fountainette. 1 oz maximum portion can reduce in  $^{1}/_{8}$  oz increments. NSF listed, clean-in-place certified and BPA Free. Two-year warranty.

FP-200V Slim 85310

FP-200 Slim 85350

| order a | mt dispenses | model/item            | application | lid only | pump & lid fit                            | full portion | dim above jar (H x W x D)                                                               | weight | dim a  | dim b   |
|---------|--------------|-----------------------|-------------|----------|-------------------------------------------|--------------|-----------------------------------------------------------------------------------------|--------|--------|---------|
|         |              | FP-200V Slim<br>85310 | <b>*</b>    | 83188    | 1 ½ qt fountain jar,<br>shallow           | 1 07         | 5 <sup>1</sup> /8" x 3 <sup>1</sup> / <sub>16</sub> " x 7 <sup>1</sup> /8"              | 3 lb   | 2 7/8" | 2 5/16" |
|         |              | FP-200 Slim<br>85350  | <b>*</b>    | 83192    | 1 ½ qt fountain jar,<br>shallow (slanted) | - 1 oz       | 5 <sup>1</sup> /8" x 3 <sup>1</sup> / <sub>16</sub> " x 7 <sup>1</sup> / <sub>8</sub> " | 3 lb   | 2 1/8" | 2 7/8"  |

Dispensers above fit a slim fountain jar, sold separately; available in white, black and orange (featured on p 4).

GET OUT ALL THE GOOD WITH SLIM FOUNTAIN JAR PUMPS SERVER-PRODUCTS.COM | 800.558.8722 | 262.628.5600