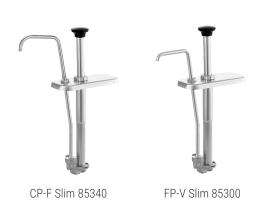

# STAINLESS STEEL SLIM FOUNTAIN JAR PUMPS (2 QT) MODELS: CP-F SLIM, FP-V SLIM, FP SLIM

Server stainless steel pumps for 2 qt slim fountain jars dispense thin, thick, or thicker craft sauces from a countertop station or slanted fountainette. A 1  $^{1}/_{4}$  oz maximum portion can reduce in  $^{1}/_{8}$  oz increments. NSF listed, clean-in-place certified and BPA Free. Two-year warranty.

| order amt | dispenses      | model/item             | application | lid only | pump & lid fit                                              | full portion                     | dim above jar (H x W x D)                                                                            | weight | dim a  | dim b   |
|-----------|----------------|------------------------|-------------|----------|-------------------------------------------------------------|----------------------------------|------------------------------------------------------------------------------------------------------|--------|--------|---------|
|           | <b>(a) (b)</b> | <u>CP-F Slim 85340</u> | <b>*</b>    | 83195    | 2 qt fountain jar,<br>deep                                  | 1 <sup>1</sup> / <sub>4</sub> oz | 5 <sup>1</sup> / <sub>8</sub> " x 3 <sup>1</sup> / <sub>16</sub> " x 7 <sup>1</sup> / <sub>8</sub> " | 3 lb   | 3 7/8" | 4 1/16" |
|           | •              | FP-V Slim 85300        | <b>*</b>    | 83187    | 2 qt fountain jar,<br>deep<br>(use DI model for<br>drop-in) | 1 <sup>1</sup> / <sub>4</sub> oz | 5 <sup>1</sup> /8" x 3 <sup>1</sup> / <sub>16</sub> " x 7 <sup>1</sup> /8"                           | 3 lb   | 2 7/8" | 2 9/16" |