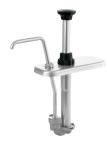

# STAINLESS STEEL SLIM FOUNTAIN JAR PUMPS (1-1/2 QT) MODELS: CP-200 SLIM, FP-200V SLIM

Server stainless steel pumps for 1 ½ qt slim fountain jars dispense thin, thick, or thicker craft sauces from a countertop station or slanted fountainette. 1 oz maximum portion can reduce in  $^{1}/_{8}$  oz increments. NSF listed, clean-in-place certified and BPA Free. Two-year warranty.

FP-200V Slim 85310

FP-200 Slim 85350

| order a | mt dispenses | model/item            | application | lid only | pump & lid fit                            | full portion | dim above jar (H x W x D)                                                               | weight | dim a  | dim b   |
|---------|--------------|-----------------------|-------------|----------|-------------------------------------------|--------------|-----------------------------------------------------------------------------------------|--------|--------|---------|
|         |              | FP-200V Slim<br>85310 | <b>*</b>    | 83188    | 1 ½ qt fountain jar,<br>shallow           | 1 07         | 5 <sup>1</sup> /8" x 3 <sup>1</sup> / <sub>16</sub> " x 7 <sup>1</sup> /8"              | 3 lb   | 2 7/8" | 2 5/16" |
|         |              | FP-200 Slim<br>85350  | <b>*</b>    | 83192    | 1 ½ qt fountain jar,<br>shallow (slanted) | - 1 oz       | 5 <sup>1</sup> /8" x 3 <sup>1</sup> / <sub>16</sub> " x 7 <sup>1</sup> / <sub>8</sub> " | 3 lb   | 2 1/8" | 2 7/8"  |