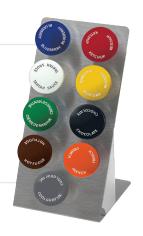

#### **COLORED KNOBS**

Interchangeable engraved and colored knobs help staff and patrons identify contents, coordinate with store themes or promote branded products. Specify color and text at time of order – exact shade may vary from picture.