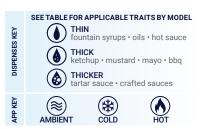

#### **APPLICATIONS**

- Dispense syrups, sauces, concentrates or other ingredients from a fountain jar with precise portion control
- · Models for countertop, drop-in or fountainette applications
- Use interchangeable colored, engraved knobs to identify contents; black is standard (details on p 4)

#### **DETAILS**

- More topping options in the same space; six slim jars fit in the space of four standard jars
- Models for countertop, drop-in or slanted fountainette applications, for 1 ½ qt or 2 qt slim fountain jars
- Manage food costs and flavor with precise portion-control
- Drop-in models feature a higher discharge point for additional serving clearanceNSF listed, clean-in-place certified or disassemble for cleaning