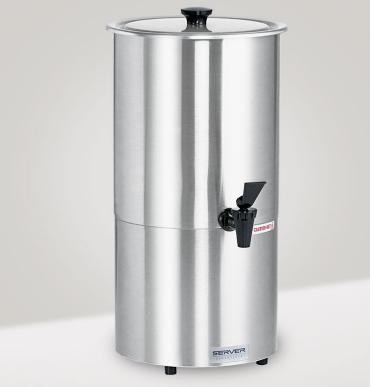

#### SYRUP WARMER/SERVER MODELS: SY 1.5 & SY

Server Syrup Warmer models SY 1.5 and SY are constructed of stainless steel with a brushed finish. Warmers have a 1 <sup>1</sup>/<sub>2</sub> or 3 gallon capacity. Traditional faucet style spigot is made of black plastic. Adjustable thermostat controls a 350 watt heating element precalibrated at 140°F (60°C) – temps range from 80°F to 180°F. 72" electrical cord standard. Thermostat lock prevents accidental changes. NSF listed. C-UL-US listed. Two-year warranty.