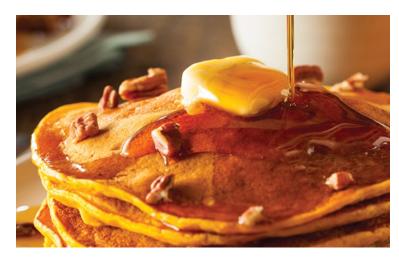

### **FAST FACTS**

Syrup Warmers/Servers warm and serve breakfast syrup or specialty sauces in less than 10 inches of counter space while a temperature-sensing thermostat provides accurate control with locking design to prevent accidental changes and keep content ready for service throughout the day.

# **APPLICATIONS**

- Keep syrups and sauces warm away from the kitchen; perfect for buffet lines
- Large capacity is ideal for multi-daypart use and for specialty drinks such as mulled wine and apple cider