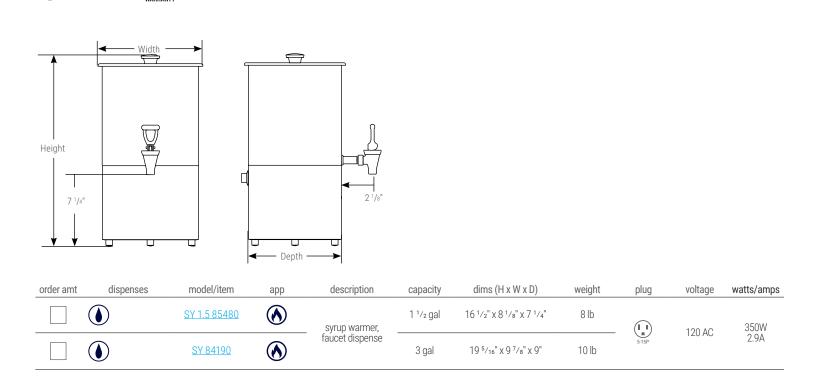

#### SYRUP WARMER/SERVER MODELS: SY 1.5 & SY

Server Syrup Warmer models SY 1.5 and SY are constructed of stainless steel with a brushed finish. Warmers have a 1 <sup>1</sup>/<sub>2</sub> or 3 gallon capacity. Traditional faucet style spigot is made of black plastic. Adjustable thermostat controls a 350 watt heating element precalibrated at 140°F (60°C) – temps range from 80°F to 180°F. 72" electrical cord standard. Thermostat lock prevents accidental changes. NSF listed. C-UL-US listed. Two-year warranty.