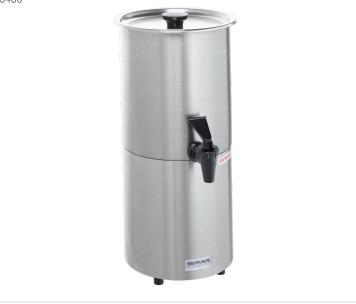

#### SYRUP WARMER/SERVER MODELS: SY 1.5 & SY

Server Syrup Warmer models SY 1.5 and SY are constructed of stainless steel with a brushed finish. Warmers have a 1 <sup>1</sup>/<sub>2</sub> or 3 gallon capacity. Traditional faucet style spigot is made of black plastic. Adjustable thermostat controls a 350 watt heating element precalibrated at 140°F (60°C) – temps range from 80°F to 180°F. 72" electrical cord standard. Thermostat lock prevents accidental changes. NSF listed. C-UL-US listed. Two-year warranty.