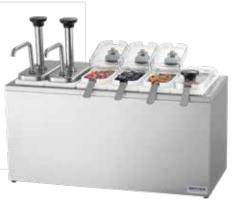

# STAINLESS STEEL SLIM FOUNTAIN JAR PUMPS (1-1/2 QT) MODELS: CP-200 SLIM, FP-200V SLIM, FP-200 SLIM

Server stainless steel pumps for 1 ½ qt slim fountain jars dispense thin, thick, or thicker craft sauces from a countertop station or slanted fountainette. 1 oz maximum portion can reduce in  $^{1}/_{8}$  oz increments. NSF listed, clean-in-place certified and BPA Free. Two-year warranty.

# STAINLESS STEEL SLIM FOUNTAIN JAR PUMPS (2 QT) MODELS: CP-F SLIM, FP-V SLIM, FP SLIM

Server stainless steel pumps for 2 qt slim fountain jars dispense thin, thick, or thicker craft sauces from a countertop station or slanted fountainette. A 1  $^{1}/_{4}$  oz maximum portion can reduce in  $^{1}/_{8}$  oz increments. NSF listed, clean-in-place certified and BPA Free. Two-year warranty.