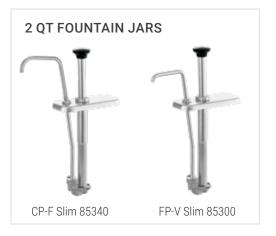

# STAINLESS STEEL SLIM FOUNTAIN JAR PUMPS (2 QT) MODELS: CP-F SLIM, FP-V SLIM, FP SLIM

Server stainless steel pumps for 2 qt slim fountain jars dispense thin, thick, or thicker craft sauces from a countertop station or slanted fountainette. A 1  $^{1}/_{4}$  oz maximum portion can reduce in  $^{1}/_{8}$  oz increments. NSF listed, clean-in-place certified and BPA Free. Two-year warranty.

| order amt | dispenses      | model/item               | application | lid only | pump & lid fit                                              | full portion                     | dim above jar (H x W x D)                                                               | weight | dim a  | dim b   |
|-----------|----------------|--------------------------|-------------|----------|-------------------------------------------------------------|----------------------------------|-----------------------------------------------------------------------------------------|--------|--------|---------|
|           | <b>(a) (b)</b> | ) <u>CP-F Slim 85340</u> | <b>*</b>    | 83195    | 2 qt fountain jar,<br>deep                                  | 1 ½ oz                           | 5 <sup>1</sup> /8" x 3 <sup>1</sup> / <sub>16</sub> " x 7 <sup>1</sup> / <sub>8</sub> " | 3 lb   | 3 7/8" | 4 1/16" |
|           | •              | FP-V Slim 85300          | <b>*</b>    | 83187    | 2 qt fountain jar,<br>deep<br>(use DI model for<br>drop-in) | 1 <sup>1</sup> / <sub>4</sub> 0Z | 5 <sup>1</sup> /8" x 3 <sup>1</sup> /16" x 7 <sup>1</sup> /8"                           | 3 lb   | 2 7/8" | 2 9/16" |

Dispensers above fit a slim fountain jar, sold separately; available in white, black and orange (featured on p 4).

GET OUT ALL THE GOOD WITH SLIM FOUNTAIN JAR PUMPS SERVER-PRODUCTS.COM | 800.558.8722 | 262.628.5600