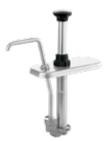

# STAINLESS STEEL SLIM FOUNTAIN JAR PUMPS (2 QT) MODELS: CP-F SLIM, FP-V SLIM, FP SLIM

Server stainless steel pumps for 2 qt slim fountain jars dispense thin, thick, or thicker craft sauces from a countertop station or slanted fountainette. A 1  $^{1}/_{4}$  oz maximum portion can reduce in  $^{1}/_{8}$  oz increments. NSF listed, clean-in-place certified and BPA Free. Two-year warranty.

| order amt | dispenses      | model/item               | application | lid only | pump & lid fit                                              | full portion                     | dim above jar (H x W x D)                                                               | weight | dim a  | dim b   |
|-----------|----------------|--------------------------|-------------|----------|-------------------------------------------------------------|----------------------------------|-----------------------------------------------------------------------------------------|--------|--------|---------|
|           | <b>(a) (b)</b> | ) <u>CP-F Slim 85340</u> | <b>*</b>    | 83195    | 2 qt fountain jar,<br>deep                                  | 1 ½ oz                           | 5 <sup>1</sup> /8" x 3 <sup>1</sup> / <sub>16</sub> " x 7 <sup>1</sup> / <sub>8</sub> " | 3 lb   | 3 7/8" | 4 1/16" |
|           | •              | FP-V Slim 85300          | <b>*</b>    | 83187    | 2 qt fountain jar,<br>deep<br>(use DI model for<br>drop-in) | 1 <sup>1</sup> / <sub>4</sub> 0Z | 5 <sup>1</sup> /8" x 3 <sup>1</sup> /16" x 7 <sup>1</sup> /8"                           | 3 lb   | 2 7/8" | 2 9/16" |