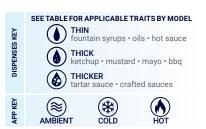

#### **APPLICATIONS**

- Dispense syrups, sauces, concentrates or other ingredients from a fountain jar with precise portion control
- Models for countertop, drop-in or fountainette applications
- Use interchangeable colored, engraved knobs to identify contents; black is standard (details on p 4)

# STAINLESS STEEL SLIM FOUNTAIN JAR PUMPS (1-1/2 QT) MODELS: CP-200 SLIM, FP-200V SLIM, FP-200 SLIM

Server stainless steel pumps for 1 ½ qt slim fountain jars dispense thin, thick, or thicker craft sauces from a countertop station or slanted fountainette. 1 oz maximum portion can reduce in  $^{1}/_{8}$  oz increments. NSF listed, clean-in-place certified and BPA Free. Two-year warranty.

# STAINLESS STEEL SLIM FOUNTAIN JAR PUMPS (2 QT) MODELS: CP-F SLIM, FP-V SLIM, FP SLIM

Server stainless steel pumps for 2 qt slim fountain jars dispense thin, thick, or thicker craft sauces from a countertop station or slanted fountainette. A 1  $^{1}/_{4}$  oz maximum portion can reduce in  $^{1}/_{8}$  oz increments. NSF listed, clean-in-place certified and BPA Free. Two-year warranty.