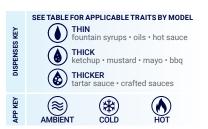

#### **APPLICATIONS**

- Dispense syrups, sauces, concentrates or other ingredients from a fountain jar with precise portion control
- Models for countertop, drop-in or fountainette applications
- Use interchangeable colored, engraved knobs to identify contents; black is standard (details on p 4)

#### **DETAILS**

- More topping options in the same space; six slim jars fit in the space of four standard jars
- Models for countertop, drop-in or slanted fountainette applications, for 1 ½ qt or 2 qt slim fountain jars
- · Manage food costs and flavor with precise portion-control
- Drop-in models feature a higher discharge point for additional serving clearanceNSF listed, clean-in-place certified or disassemble for cleaning