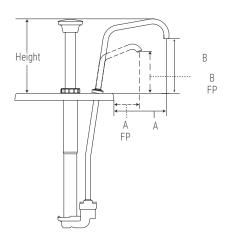

CP-200 Slim 85330

FP-200V Slim 85310

FP-200 Slim 85350

| order amt | dispenses      | model/item            | application | lid only | pump & lid fit                            | full portion | dim above jar (H x W x D)                                                                            | weight | dim a  | dim b   |
|-----------|----------------|-----------------------|-------------|----------|-------------------------------------------|--------------|------------------------------------------------------------------------------------------------------|--------|--------|---------|
|           | <b>(a) (b)</b> | CP-200 Slim<br>85330  | <b>*</b>    | 83196    | 1 ½ qt fountain jar,<br>shallow           | 1 oz         | 5 <sup>1</sup> / <sub>2</sub> " x 3 <sup>1</sup> / <sub>16</sub> " x 7 <sup>1</sup> / <sub>8</sub> " | 3 lb   | 3 7/8" | 4 1/16" |
|           | •              | FP-200V Slim<br>85310 | <b>*</b>    | 83188    | 1 ½ qt fountain jar,<br>shallow           | 1.07         | 5 <sup>1</sup> /8" x 3 <sup>1</sup> /16" x 7 <sup>1</sup> /8"                                        | 3 lb   | 2 7/8" | 2 5/16" |
|           | •              | FP-200 Slim<br>85350  | <b>*</b>    | 83192    | 1 ½ qt fountain jar,<br>shallow (slanted) | - 1 oz       | 5 <sup>1</sup> /8" x 3 <sup>1</sup> / <sub>16</sub> " x 7 <sup>1</sup> / <sub>8</sub> "              | 3 lb   | 2 1/8" | 2 7/8"  |

| order amt | dispenses      | model/item               | application | lid only | pump & lid fit                                              | full portion                     | dim above jar (H x W x D)                                                               | weight | dim a  | dim b   |
|-----------|----------------|--------------------------|-------------|----------|-------------------------------------------------------------|----------------------------------|-----------------------------------------------------------------------------------------|--------|--------|---------|
|           | <b>(a) (b)</b> | ) <u>CP-F Slim 85340</u> | <b>*</b>    | 83195    | 2 qt fountain jar,<br>deep                                  | 1 ½ oz                           | 5 <sup>1</sup> /8" x 3 <sup>1</sup> / <sub>16</sub> " x 7 <sup>1</sup> / <sub>8</sub> " | 3 lb   | 3 7/8" | 4 1/16" |
|           | •              | FP-V Slim 85300          | <b>*</b>    | 83187    | 2 qt fountain jar,<br>deep<br>(use DI model for<br>drop-in) | 1 <sup>1</sup> / <sub>4</sub> 0Z | 5 <sup>1</sup> /8" x 3 <sup>1</sup> /16" x 7 <sup>1</sup> /8"                           | 3 lb   | 2 7/8" | 2 9/16" |