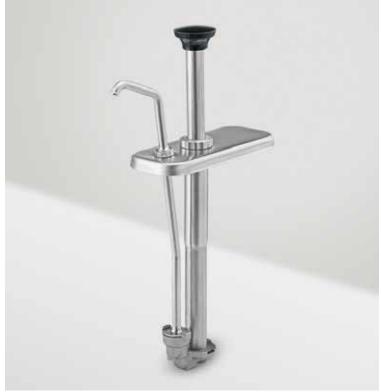

# STAINLESS STEEL SLIM FOUNTAIN JAR PUMPS (1-1/2 QT) MODELS: CP-200 SLIM, FP-200V SLIM, FP-200 SLIM

Server stainless steel pumps for 1 ½ qt slim fountain jars dispense thin, thick, or thicker craft sauces from a countertop station or slanted fountainette. 1 oz maximum portion can reduce in  $^{1}/_{8}$  oz increments. NSF listed, clean-in-place certified and BPA Free. Two-year warranty.

CP-200 Slim 85330

FP-200V Slim 85310

FP-200 Slim 85350

| order amt | dispenses      | model/item            | application | lid only | pump & lid fit                            | full portion | dim above jar (H x W x D)                                                                            | weight | dim a  | dim b   |
|-----------|----------------|-----------------------|-------------|----------|-------------------------------------------|--------------|------------------------------------------------------------------------------------------------------|--------|--------|---------|
|           | <b>(a) (b)</b> | CP-200 Slim<br>85330  | <b>*</b>    | 83196    | 1 ½ qt fountain jar,<br>shallow           | 1 oz         | 5 <sup>1</sup> / <sub>2</sub> " x 3 <sup>1</sup> / <sub>16</sub> " x 7 <sup>1</sup> / <sub>8</sub> " | 3 lb   | 3 7/8" | 4 1/16" |
|           | •              | FP-200V Slim<br>85310 | <b>*</b>    | 83188    | 1 ½ qt fountain jar,<br>shallow           | 1.07         | 5 <sup>1</sup> /8" x 3 <sup>1</sup> /16" x 7 <sup>1</sup> /8"                                        | 3 lb   | 2 7/8" | 2 5/16" |
|           | •              | FP-200 Slim<br>85350  | <b>*</b>    | 83192    | 1 ½ qt fountain jar,<br>shallow (slanted) | - 1 oz       | 5 <sup>1</sup> /8" x 3 <sup>1</sup> / <sub>16</sub> " x 7 <sup>1</sup> / <sub>8</sub> "              | 3 lb   | 2 1/8" | 2 7/8"  |