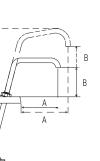

CP-200 Slim 85330

FP-200V Slim 85310

FP-200 Slim 85350

| order amt | dispenses      | model/item            | application | lid only | pump & lid fit                            | full portion | dim above jar (H x W x D)                                                                            | weight | dim a  | dim b   |
|-----------|----------------|-----------------------|-------------|----------|-------------------------------------------|--------------|------------------------------------------------------------------------------------------------------|--------|--------|---------|
|           | <b>(a) (b)</b> | CP-200 Slim<br>85330  | <b>*</b>    | 83196    | 1 ½ qt fountain jar,<br>shallow           | 1 oz         | 5 <sup>1</sup> / <sub>2</sub> " x 3 <sup>1</sup> / <sub>16</sub> " x 7 <sup>1</sup> / <sub>8</sub> " | 3 lb   | 3 7/8" | 4 1/16" |
|           | •              | FP-200V Slim<br>85310 | <b>*</b>    | 83188    | 1 ½ qt fountain jar,<br>shallow           | 1.07         | 5 <sup>1</sup> /8" x 3 <sup>1</sup> /16" x 7 <sup>1</sup> /8"                                        | 3 lb   | 2 7/8" | 2 5/16" |
|           | •              | FP-200 Slim<br>85350  | <b>*</b>    | 83192    | 1 ½ qt fountain jar,<br>shallow (slanted) | - 1 oz       | 5 <sup>1</sup> /8" x 3 <sup>1</sup> / <sub>16</sub> " x 7 <sup>1</sup> / <sub>8</sub> "              | 3 lb   | 2 1/8" | 2 7/8"  |

| order amt | dispenses      | model/item               | application | lid only | pump & lid fit                                              | full portion                     | dim above jar (H x W x D)                                                               | weight | dim a  | dim b   |
|-----------|----------------|--------------------------|-------------|----------|-------------------------------------------------------------|----------------------------------|-----------------------------------------------------------------------------------------|--------|--------|---------|
|           | <b>(a) (b)</b> | ) <u>CP-F Slim 85340</u> | <b>*</b>    | 83195    | 2 qt fountain jar,<br>deep                                  | 1 ½ oz                           | 5 <sup>1</sup> /8" x 3 <sup>1</sup> / <sub>16</sub> " x 7 <sup>1</sup> / <sub>8</sub> " | 3 lb   | 3 7/8" | 4 1/16" |
|           | •              | FP-V Slim 85300          | <b>*</b>    | 83187    | 2 qt fountain jar,<br>deep<br>(use DI model for<br>drop-in) | 1 <sup>1</sup> / <sub>4</sub> 0Z | 5 <sup>1</sup> /8" x 3 <sup>1</sup> /16" x 7 <sup>1</sup> /8"                           | 3 lb   | 2 7/8" | 2 9/16" |