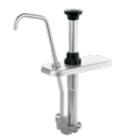

# STAINLESS STEEL SLIM FOUNTAIN JAR PUMPS (1-1/2 QT) MODELS: CP-200 SLIM, FP-200V SLIM, FP-200 SLIM

Server stainless steel pumps for 1 ½ qt slim fountain jars dispense thin, thick, or thicker craft sauces from a countertop station or slanted fountainette. 1 oz maximum portion can reduce in  $^{1}/_{8}$  oz increments. NSF listed, clean-in-place certified and BPA Free. Two-year warranty.

CP-200 Slim 85330

FP-200V Slim 85310

FP-200 Slim 85350

| order amt | dispenses      | model/item            | application | lid only | pump & lid fit                            | full portion | dim above jar (H x W x D)                                                                            | weight | dim a  | dim b   |
|-----------|----------------|-----------------------|-------------|----------|-------------------------------------------|--------------|------------------------------------------------------------------------------------------------------|--------|--------|---------|
|           | <b>(a) (b)</b> | CP-200 Slim<br>85330  | <b>*</b>    | 83196    | 1 ½ qt fountain jar,<br>shallow           | 1 oz         | 5 <sup>1</sup> / <sub>2</sub> " x 3 <sup>1</sup> / <sub>16</sub> " x 7 <sup>1</sup> / <sub>8</sub> " | 3 lb   | 3 7/8" | 4 1/16" |
|           | •              | FP-200V Slim<br>85310 | <b>*</b>    | 83188    | 1 ½ qt fountain jar,<br>shallow           | 1.07         | 5 <sup>1</sup> /8" x 3 <sup>1</sup> /16" x 7 <sup>1</sup> /8"                                        | 3 lb   | 2 7/8" | 2 5/16" |
|           | •              | FP-200 Slim<br>85350  | <b>*</b>    | 83192    | 1 ½ qt fountain jar,<br>shallow (slanted) | - 1 oz       | 5 <sup>1</sup> /8" x 3 <sup>1</sup> / <sub>16</sub> " x 7 <sup>1</sup> / <sub>8</sub> "              | 3 lb   | 2 1/8" | 2 7/8"  |