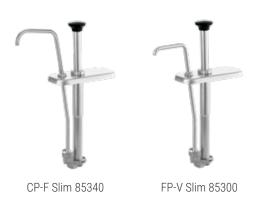

# STAINLESS STEEL SLIM FOUNTAIN JAR PUMPS (2 QT) MODELS: CP-F SLIM, FP-V SLIM, FP SLIM

Server stainless steel pumps for 2 qt slim fountain jars dispense thin, thick, or thicker craft sauces from a countertop station or slanted fountainette. A 1  $^{1}/_{4}$  oz maximum portion can reduce in  $^{1}/_{8}$  oz increments. NSF listed, clean-in-place certified and BPA Free. Two-year warranty.

| order amt | dispenses      | model/item               | application | lid only | pump & lid fit                                              | full portion                     | dim above jar (H x W x D)                                                               | weight | dim a  | dim b   |
|-----------|----------------|--------------------------|-------------|----------|-------------------------------------------------------------|----------------------------------|-----------------------------------------------------------------------------------------|--------|--------|---------|
|           | <b>(a) (b)</b> | ) <u>CP-F Slim 85340</u> | <b>*</b>    | 83195    | 2 qt fountain jar,<br>deep                                  | 1 ½ oz                           | 5 <sup>1</sup> /8" x 3 <sup>1</sup> / <sub>16</sub> " x 7 <sup>1</sup> / <sub>8</sub> " | 3 lb   | 3 7/8" | 4 1/16" |
|           | •              | FP-V Slim 85300          | <b>*</b>    | 83187    | 2 qt fountain jar,<br>deep<br>(use DI model for<br>drop-in) | 1 <sup>1</sup> / <sub>4</sub> 0Z | 5 <sup>1</sup> /8" x 3 <sup>1</sup> /16" x 7 <sup>1</sup> /8"                           | 3 lb   | 2 7/8" | 2 9/16" |