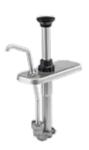

# STAINLESS STEEL SLIM FOUNTAIN JAR PUMPS (2 QT) MODELS: CP-F SLIM, FP-V SLIM, FP SLIM

Server stainless steel pumps for 2 qt slim fountain jars dispense thin, thick, or thicker craft sauces from a countertop station or slanted fountainette. A 1  $^{1}/_{4}$  oz maximum portion can reduce in  $^{1}/_{8}$  oz increments. NSF listed, clean-in-place certified and BPA Free. Two-year warranty.

| order amt | dispenses      | model/item               | application | lid only | pump & lid fit                                              | full portion                     | dim above jar (H x W x D)                                                               | weight | dim a  | dim b   |
|-----------|----------------|--------------------------|-------------|----------|-------------------------------------------------------------|----------------------------------|-----------------------------------------------------------------------------------------|--------|--------|---------|
|           | <b>(a) (b)</b> | ) <u>CP-F Slim 85340</u> | <b>*</b>    | 83195    | 2 qt fountain jar,<br>deep                                  | 1 ½ oz                           | 5 <sup>1</sup> /8" x 3 <sup>1</sup> / <sub>16</sub> " x 7 <sup>1</sup> / <sub>8</sub> " | 3 lb   | 3 7/8" | 4 1/16" |
|           | •              | FP-V Slim 85300          | <b>*</b>    | 83187    | 2 qt fountain jar,<br>deep<br>(use DI model for<br>drop-in) | 1 <sup>1</sup> / <sub>4</sub> 0Z | 5 <sup>1</sup> /8" x 3 <sup>1</sup> /16" x 7 <sup>1</sup> /8"                           | 3 lb   | 2 7/8" | 2 9/16" |