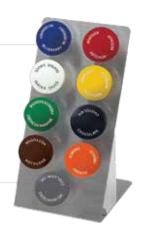

#### **COLORED KNOBS**

Interchangeable engraved and colored knobs help staff and patrons identify contents, coordinate with store themes or promote branded products. Specify color and text at time of order – exact shade may vary from picture.