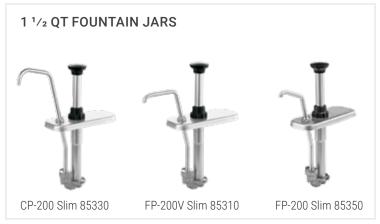

# STAINLESS STEEL SLIM FOUNTAIN JAR PUMPS (1-1/2 QT) MODELS: CP-200 SLIM, FP-200V SLIM, FP-200 SLIM

Server stainless steel pumps for 1 ½ qt slim fountain jars dispense thin, thick, or thicker craft sauces from a countertop station or slanted fountainette. 1 oz maximum portion can reduce in  $^{1}/_{8}$  oz increments. NSF listed, clean-in-place certified and BPA Free. Two-year warranty.

CP-200 Slim 85330

FP-200V Slim 85310

FP-200 Slim 85350

| order amt | dispenses      | model/item            | application | lid only | pump & lid fit                            | full portion | dim above jar (H x W x D)                                                                            | weight | dim a  | dim b   |
|-----------|----------------|-----------------------|-------------|----------|-------------------------------------------|--------------|------------------------------------------------------------------------------------------------------|--------|--------|---------|
|           | <b>(a) (b)</b> | CP-200 Slim<br>85330  | <b>*</b>    | 83196    | 1 ½ qt fountain jar,<br>shallow           | 1 oz         | 5 <sup>1</sup> / <sub>2</sub> " x 3 <sup>1</sup> / <sub>16</sub> " x 7 <sup>1</sup> / <sub>8</sub> " | 3 lb   | 3 7/8" | 4 1/16" |
|           | •              | FP-200V Slim<br>85310 | <b>*</b>    | 83188    | 1 ½ qt fountain jar,<br>shallow           | 1.07         | 5 <sup>1</sup> /8" x 3 <sup>1</sup> /16" x 7 <sup>1</sup> /8"                                        | 3 lb   | 2 7/8" | 2 5/16" |
|           | •              | FP-200 Slim<br>85350  | <b>*</b>    | 83192    | 1 ½ qt fountain jar,<br>shallow (slanted) | - 1 oz       | 5 <sup>1</sup> /8" x 3 <sup>1</sup> / <sub>16</sub> " x 7 <sup>1</sup> / <sub>8</sub> "              | 3 lb   | 2 1/8" | 2 7/8"  |

Dispensers above fit a slim fountain jar, sold separately; available in white, black and orange (featured on p 4).

GET OUT ALL THE GOOD WITH SLIM FOUNTAIN JAR PUMPS SERVER-PRODUCTS.COM | 800.558.8722 | 262.628.5600