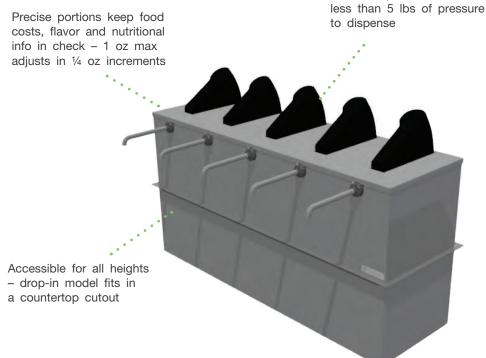

## **Fast Facts**

Dispense many Arby's sauces and condiments from one space-saving unit.

Server's Express<sup>™</sup> pouched dispensing system simplifies bulk condiment dispensing by speeding changeouts and maximizing product evacuation – system achieves up to 98% evacuation.

## **Specifications**

| Part<br>Number | Capacity                               | Max Portion   | Dims (H x W x D)                                                  | Dim a                                      | Weight            |
|----------------|----------------------------------------|---------------|-------------------------------------------------------------------|--------------------------------------------|-------------------|
| 07655          | (5) 1.5 gal pouches<br>(5) 6 L pouches | 1 oz<br>30 mL | 10 $^{7}/_{16}$ " x 28 $^{1}/_{16}$ " x 14" 26.5 x 71.3 x 35.6 cm | 4 <sup>7</sup> / <sub>8</sub> "<br>12.4 cm | 30 lbs<br>13.6 kg |