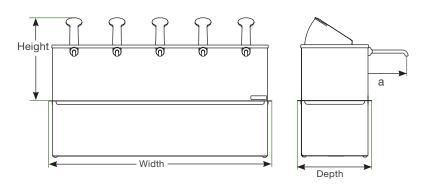

## **Specifications**

| Part<br>Number | Capacity                               | Max Portion   | Dims (H x W x D)                                                  | Dim a                                      | Weight            |
|----------------|----------------------------------------|---------------|-------------------------------------------------------------------|--------------------------------------------|-------------------|
| 07655          | (5) 1.5 gal pouches<br>(5) 6 L pouches | 1 oz<br>30 mL | 10 $^{7}/_{16}$ " x 28 $^{1}/_{16}$ " x 14" 26.5 x 71.3 x 35.6 cm | 4 <sup>7</sup> / <sub>8</sub> "<br>12.4 cm | 30 lbs<br>13.6 kg |