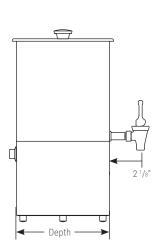

# AU JUS SERVER SY 1.0 ARBY'S 85503

| order amt | dispenses | model/item   | арр | description                       | capacity | dims (H x W x D)                                                         | weight   | plug  | voltage | watts/amps   |
|-----------|-----------|--------------|-----|-----------------------------------|----------|--------------------------------------------------------------------------|----------|-------|---------|--------------|
|           | <b>(</b>  | SY 1.0 85503 |     | au jus warmer,<br>faucet dispense | 1 gal    | 14" x 8 <sup>1</sup> / <sub>8</sub> " x 10 <sup>3</sup> / <sub>4</sub> " | 8 1/8 lb | 5-15P | 120 AC  | 350W<br>2.9A |