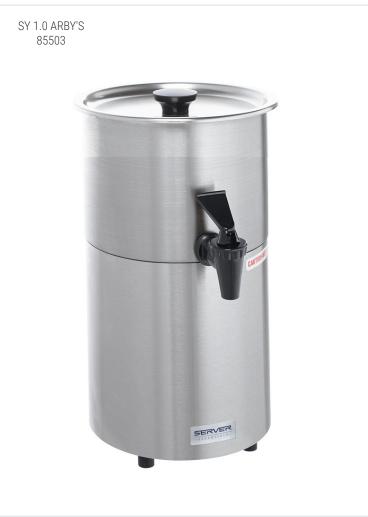

# Specialty Warmers ARBY'S Au Jus Server

SPECIFICATION SHEET

The Au Jus Warmer/Server in constructed of stainless steel with a brushed #4 finish. Traditional faucet style spigot is black plastic. The compact design takes up a minimal amount of countertop space. Capacity is 1 gallon.

# AU JUS SERVER SY 1.0 ARBY'S 85503

| order amt | dispenses | model/item   | арр | description                       | capacity | dims (H x W x D)                                                         | weight   | plug  | voltage | watts/amps   |
|-----------|-----------|--------------|-----|-----------------------------------|----------|--------------------------------------------------------------------------|----------|-------|---------|--------------|
|           | <b>(</b>  | SY 1.0 85503 |     | au jus warmer,<br>faucet dispense | 1 gal    | 14" x 8 <sup>1</sup> / <sub>8</sub> " x 10 <sup>3</sup> / <sub>4</sub> " | 8 1/8 lb | 5-15P | 120 AC  | 350W<br>2.9A |