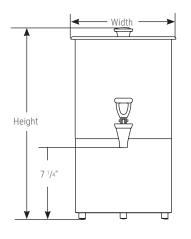

# AU JUS SERVER SY 1.0 ARBY'S 85503

| order amt | dispenses | model/item   | арр | description                       | capacity | dims (H x W x D)                                                         | weight   | plug  | voltage | watts/amps   |
|-----------|-----------|--------------|-----|-----------------------------------|----------|--------------------------------------------------------------------------|----------|-------|---------|--------------|
|           | <b>(</b>  | SY 1.0 85503 |     | au jus warmer,<br>faucet dispense | 1 gal    | 14" x 8 <sup>1</sup> / <sub>8</sub> " x 10 <sup>3</sup> / <sub>4</sub> " | 8 1/8 lb | 5-15P | 120 AC  | 350W<br>2.9A |