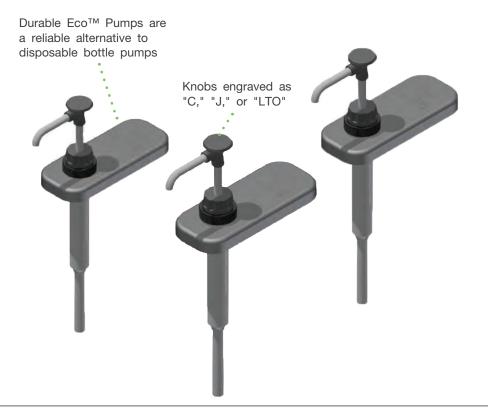

## **ECO™ PUMPS** FOR ARBY'S SYRUP RAIL

## **Fast Facts**

Server's BP style Eco™ Pump is preset to ½ oz for consistent flavor across dayparts.

Pumps are NSF listed for clean-in-place or can be disassembled for cleaning