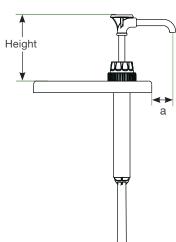

## **Specifications**

| Part<br>Number | Works With                                       | Max Portion   | Height Above<br>Jar                         | Dim a                                     | Weight        |
|----------------|--------------------------------------------------|---------------|---------------------------------------------|-------------------------------------------|---------------|
| 88624          | Slim, deep black<br>fountain jar<br>2 qt (1.9 L) | ½ oz<br>15 mL | 4 <sup>1</sup> / <sub>16</sub> "<br>10.3 cm | 1 <sup>1</sup> / <sub>4</sub> "<br>3.2 cm | 1 lb<br>5. kg |
| 88625          |                                                  |               |                                             |                                           |               |
| 88626          |                                                  |               |                                             |                                           |               |