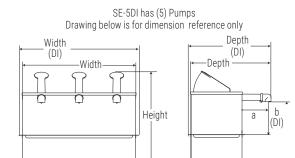

Arby's SE-5DI has (5) pumps and is designed to be dropped into a counter.

# Taste-Boosting, Waste-Reducing.

| model/item          | drop-in cutout (W x D)                                              |  |  |  |
|---------------------|---------------------------------------------------------------------|--|--|--|
| <u>SE-5DI 07123</u> | 27 <sup>3</sup> / <sub>16</sub> " x 8 <sup>1</sup> / <sub>2</sub> " |  |  |  |

### SERVER EXPRESS" STAINLESS STEEL STATION

| order amt | dispenses          | model/item   | application | description              | capacity    | dims (H x W x D)                                                                                         | weight | dim a  | dim b   |
|-----------|--------------------|--------------|-------------|--------------------------|-------------|----------------------------------------------------------------------------------------------------------|--------|--------|---------|
|           | <b>(a) (b) (b)</b> | SE-5DI 07123 | <b>®</b>    | (5) 07794 pumps, drop-in | (5) 1.5 gal | 10 <sup>7</sup> / <sub>16</sub> " x 28 <sup>1</sup> / <sub>16</sub> " x 13 <sup>3</sup> / <sub>4</sub> " | 34 lb  | 4 1/4" | 5 7/16" |