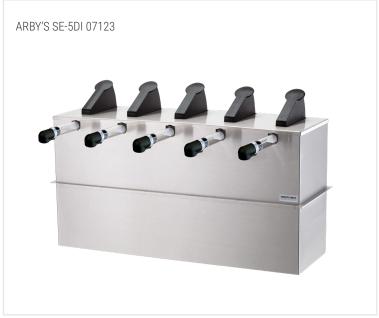

# Food Container Pumps Arby's SE-5DI Express® Sauce System

SPECIFICATION SHEET

Arby's SE-5DI has (5) pumps and is designed to be dropped into a counter.

### SERVER EXPRESS" STAINLESS STEEL STATION

| order amt | dispenses          | model/item   | application | description              | capacity    | dims (H x W x D)                                                                                         | weight | dim a  | dim b   |
|-----------|--------------------|--------------|-------------|--------------------------|-------------|----------------------------------------------------------------------------------------------------------|--------|--------|---------|
|           | <b>(a) (b) (b)</b> | SE-5DI 07123 | <b>®</b>    | (5) 07794 pumps, drop-in | (5) 1.5 gal | 10 <sup>7</sup> / <sub>16</sub> " x 28 <sup>1</sup> / <sub>16</sub> " x 13 <sup>3</sup> / <sub>4</sub> " | 34 lb  | 4 1/4" | 5 7/16" |