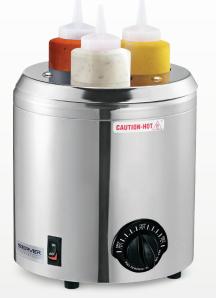

### ESSENTIALS SIGNATURE TOUCH™ SQUEEZE BOTTLE WARMER (BACK-OF-HOUSE)

Squeeze bottle warmer with (3) high-density squeeze bottles and a bottle insert.

SBW 86810

Water-bath model for serving sweet or savory toppings with three squeeze bottles