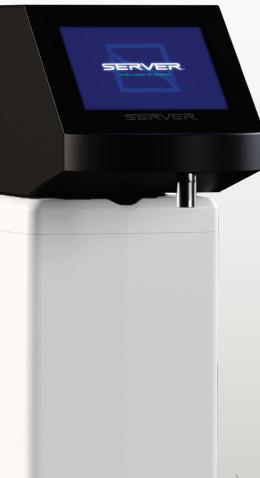

## **NEW IxD<sup>™</sup> SERIES SAUCE DISPENSER AND COATER (BACK-OF-HOUSE)**

Powered by SmartWares<sup>®</sup> Technology and engineered to deliver upon our Core Four<sup>™</sup> platform.

| <u>lxD-101002</u> | sauce+ Sauce Dispenser – Dispenses perfect portions of<br>pouched or direct-pour sauces<br>or condiments                          |
|-------------------|-----------------------------------------------------------------------------------------------------------------------------------|
| <u>lxD-101070</u> | Spin+" Sauce Coater – Labor-saving, automated coating technology consistently coats wings and more with one-<br>button simplicity |