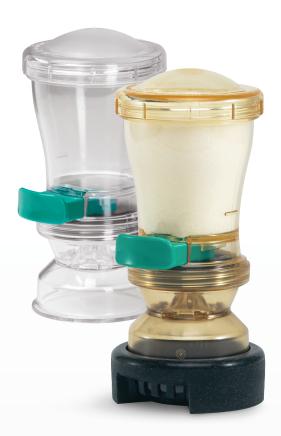

# ESSENTIALS FOOD CONTAINER PUMPS (BACK-OF-HOUSE)

Dispenses from widemouth gallon jars, #10 cans or #5 cans.

| <u>SS-1 67580</u> | Stainless steel base and pump dispenses from gallon jar,<br>#10 can or 3-qt jar |
|-------------------|---------------------------------------------------------------------------------|
| <u>SP 82000</u>   | Stainless steel pump dispenses directly from #10 can or 3-qt jar                |

### **ESSENTIALS INSET PUMPS (BACK-OF-HOUSE)**

Dispenses condiments and sauces from vegetable inserts.

<u>CP-6-1/2 83200</u> Stainless steel pump dispenses from 4 quart, 6-1/2" diameter insert