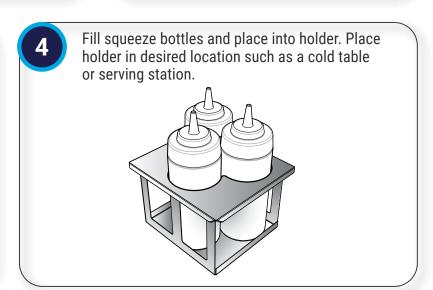

## Server Squeeze Bottle Holder

Tips and tricks to help you get started with your new Squeeze Bottle Holder.

The squeeze bottles included are not intended for heated applications.

Be aware of the product you are serving and the temperature the product is required to maintain.

The holder is made of stainless steel. Fully rinsing and drying all parts can help prevent corrosion.

Do not use abrasive, caustic or ammonia based cleaners.

Do not use metal scrapers or cleaning pads that could scratch surfaces.