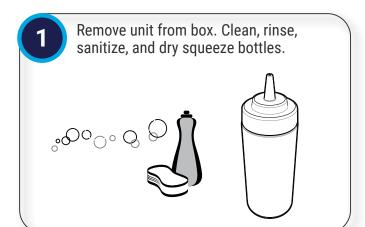

## Server Squeeze Bottle Holder

Tips and tricks to help you get started with your new Squeeze Bottle Holder.

The squeeze bottles included are not intended for heated applications.

Be aware of the product you are serving and the temperature the product is required to maintain.