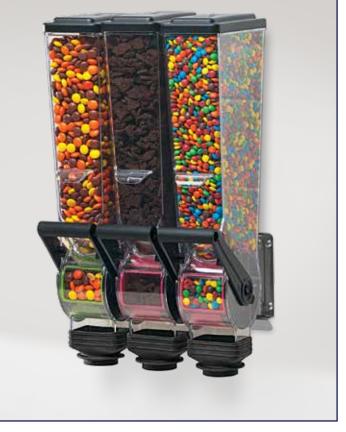

## Food & Candy

## **SWEETENER & SEASONING DISPENSERS**

- Portion dry, granular seasonings; serve in drop or spread pattern
- · Mounted sweetener stations portion equal to packets

INS 87090Drop-Pattern Seasoning DispenserINS 87100Spread-Pattern Seasoning DispenserSWTS 80104Mounted, Triple Sweetener Station, 14-ozSWTS 80102Mounted, Quad Sweeterner Station, 14-oz

TRADE NAME MODEL InSeason™ INS SweetStation® SWTS