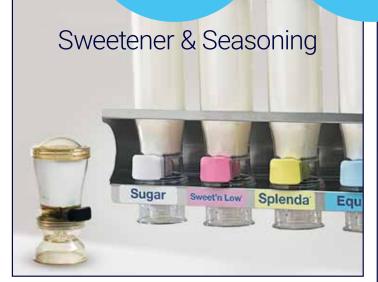

## **SWEETENER & SEASONING DISPENSERS**

- Portion dry, granular seasonings; serve in drop or spread pattern
- · Mounted sweetener stations portion equal to packets

INS 87090Drop-Pattern Seasoning DispenserINS 87100Spread-Pattern Seasoning DispenserSWTS 80104Mounted, Triple Sweetener Station, 14-ozSWTS 80102Mounted, Quad Sweeterner Station, 14-oz

TRADE NAME MODEL InSeason™ INS SweetStation® SWTS