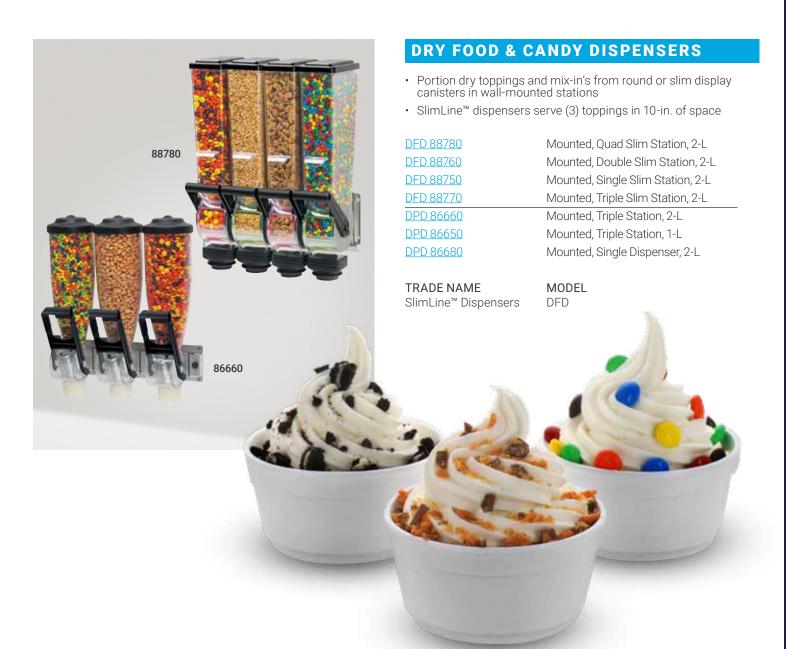

candies, cereals, sweeteners and seasonings. Countertop, wall-mounted or handheld dispensers fit perfectly into your workflow so you can serve better, faster.



Flexible, adaptive designs encourage menu expansion and innovation.



Easy to operate both front and back of house.



reduce waste and increase margins.



Speed, ease and efficiency — all in one simple station.

## Food & Candy





## **SWEETENER & SEASONING DISPENSERS**

- Portion dry, granular seasonings; serve in drop or spread pattern
- · Mounted sweetener stations portion equal to packets

INS 87090Drop-Pattern Seasoning DispenserINS 87100Spread-Pattern Seasoning DispenserSWTS 80104Mounted, Triple Sweetener Station, 14-ozSWTS 80102Mounted, Quad Sweeterner Station, 14-oz

TRADE NAME MODEL InSeason™ INS SweetStation® SWTS