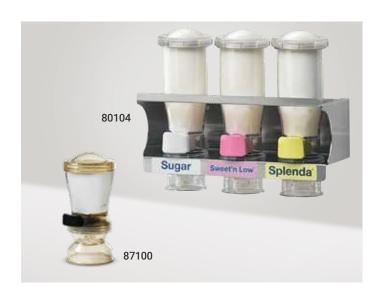

## **SWEETENER & SEASONING DISPENSERS**

- Portion dry, granular seasonings; serve in drop or spread pattern
- · Mounted sweetener stations portion equal to packets

INS 87090Drop-Pattern Seasoning DispenserINS 87100Spread-Pattern Seasoning DispenserSWTS 80104Mounted, Triple Sweetener Station, 14-ozSWTS 80102Mounted, Quad Sweeterner Station, 14-oz

TRADE NAME MODEL InSeason™ INS SweetStation® SWTS