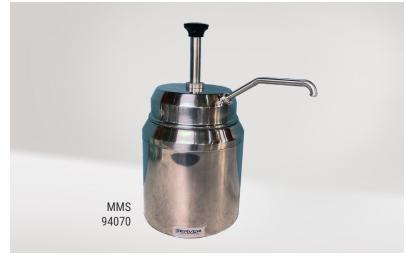

#### **MODELS AFFECTED**

94000 CSM Cream Server 94070 MMS Condiment Server

#### **ORIGINAL DESIGN**