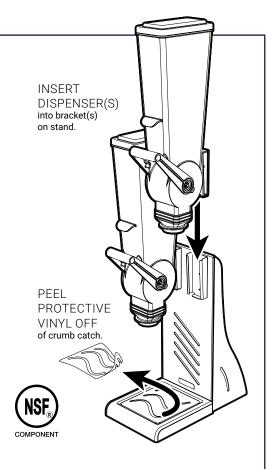

## -SLIMLINE™ STAND -MODEL: DFD-ST





- sanitization requirements. All parts in contact with food must be sanitized.
- External surfaces may be wiped clean with a clean damp cloth.



- Glass and surface cleaners approved for use in food contact areas may be used.
- Do not use abrasive, caustic or ammonia based cleansers.
- Do not use metal scrapers or cleaning pads that could scratch surfaces.

## **NEED HELP?**

## Server Products Inc.

3601 Pleasant Hill Road Richfield, WI 53076 USA

Chat with us!

spsales@server-products.com 262.628.5600 | 800.558.8722 Please be prepared with your **Model**, **P/N** and **Series** located on the lid or base of the unit.

Example:





##X ##X