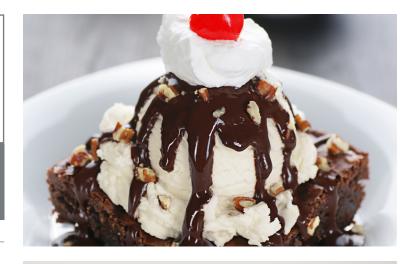

## **FAST FACTS**

Stainless steel jars make it easy to store or dispense homemade sauces or heated toppings that have been transferred from pouches.

## STAINLESS STEEL JAR, 3 QUART

Perfect for ambient, cold or heated applications, stainless steel jars keep unsightly rust marks from your water vessel and eliminate the need to peel off labels from #10 food cans.