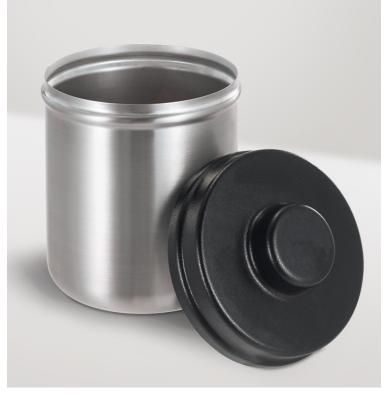

## **DETAILS**

- For use in place of a #10 can
- · Accompanies various pumps, stands, servers and warmers
- Store extra toppings safely with 94008 lid (sold separately)

## STAINLESS STEEL JAR, 3 QUART

Perfect for ambient, cold or heated applications, stainless steel jars keep unsightly rust marks from your water vessel and eliminate the need to peel off labels from #10 food cans.

| order amt | model/item | description                              | dims (H x W x D)                                                                                          | weight |
|-----------|------------|------------------------------------------|-----------------------------------------------------------------------------------------------------------|--------|
|           | 94009      | 3 qt (2.8 L) stainless steel jar         | 5 <sup>15</sup> / <sub>16</sub> " X 6 <sup>13</sup> / <sub>16</sub> " X 6 <sup>13</sup> / <sub>16</sub> " | 2 lb   |
|           | 94008      | ABS plastic, dishwasher safe storage lid | N/A                                                                                                       | 1 lb   |