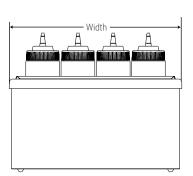

| order amt | model/item  | description                  | bottle capacity | dimensions H x W x D                                                                                    | weight |
|-----------|-------------|------------------------------|-----------------|---------------------------------------------------------------------------------------------------------|--------|
|           | SBH-8 87340 | (8) TableCraft® Bottle Combo | (8) TableCraft® | 11 <sup>13</sup> / <sub>16</sub> " x 14 <sup>1</sup> / <sub>8</sub> " x 8 <sup>3</sup> / <sub>8</sub> " | 9.7 lb |
|           | SBH-8 87360 | (8) FIFO™ Bottle Combo       | (8) FIFO™       | 11" x 14 ½" x 8 ½"                                                                                      | 10 lb  |