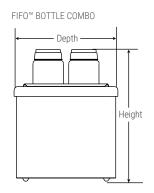

| order amt | model/item  | description                  | bottle capacity | dimensions H x W x D                                                                                    | weight |
|-----------|-------------|------------------------------|-----------------|---------------------------------------------------------------------------------------------------------|--------|
|           | SBH-8 87340 | (8) TableCraft® Bottle Combo | (8) TableCraft® | 11 <sup>13</sup> / <sub>16</sub> " x 14 <sup>1</sup> / <sub>8</sub> " x 8 <sup>3</sup> / <sub>8</sub> " | 9.7 lb |
|           | SBH-8 87360 | (8) FIFO™ Bottle Combo       | (8) FIFO™       | 11" x 14 ½" x 8 ½"                                                                                      | 10 lb  |