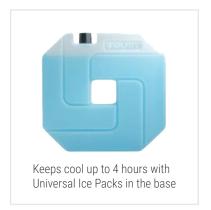

# Squeeze Bottle Holders Countertop Stations

SPECIFICATION SHEET

Countertop squeeze bottle holders keep sauces and dressings chilled with (4) Universal Ice Packs and available wherever you need them; near sandwich finishing stations, for platescaping or at dessert stations for topping ice cream.

### **DETAILS**

- Squeeze bottle holder drops into the insulated countertop unit to hold up to (8) sauces and dressings right where you need them
- Includes low-temp dishwasher safe, BPA free 16 oz FIFO™ or TableCraft® bottles
- Insulated base retains chill while open-frame bottle holder provides bottles direct contact to cold air