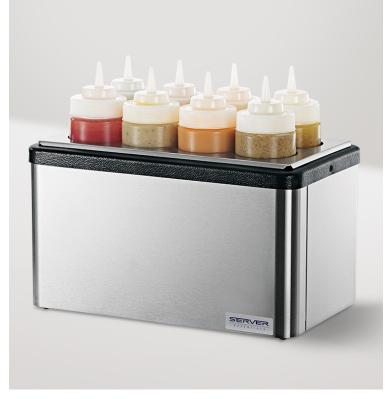

### COUNTERTOP SQUEEZE BOTTLE HOLDER COMBOS MODEL: SBH-8

Server model SBH Squeeze Bottle Holder accommodates BPA Free 16 oz TableCraft® or FIFO™ bottles. Insulated countertop units are constructed of stainless steel with brushed finish and include (2) or (4), Universal Ice Packs depending on base size. NSF listed. BPA Free. Two-year warranty.

| order amt | model/item  | description                  | bottle capacity | dimensions H x W x D                                                                                    | weight |
|-----------|-------------|------------------------------|-----------------|---------------------------------------------------------------------------------------------------------|--------|
|           | SBH-8 87340 | (8) TableCraft® Bottle Combo | (8) TableCraft® | 11 <sup>13</sup> / <sub>16</sub> " x 14 <sup>1</sup> / <sub>8</sub> " x 8 <sup>3</sup> / <sub>8</sub> " | 9.7 lb |
|           | SBH-8 87360 | (8) FIFO™ Bottle Combo       | (8) FIFO™       | 11" x 14 ½" x 8 ½"                                                                                      | 10 lb  |