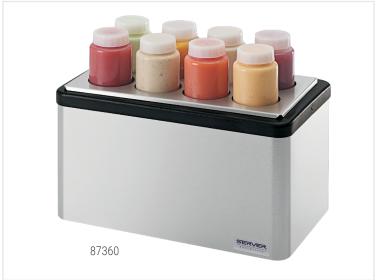

### COUNTERTOP SQUEEZE BOTTLE HOLDER COMBOS MODEL: SBH-8

Server model SBH Squeeze Bottle Holder accommodates BPA Free 16 oz TableCraft® or FIFO™ bottles. Insulated countertop units are constructed of stainless steel with brushed finish and include (2) or (4), Universal Ice Packs depending on base size. NSF listed. BPA Free. Two-year warranty.

| order amt | model/item  | description                  | bottle capacity | dimensions H x W x D                                                                                    | weight |
|-----------|-------------|------------------------------|-----------------|---------------------------------------------------------------------------------------------------------|--------|
|           | SBH-8 87340 | (8) TableCraft® Bottle Combo | (8) TableCraft® | 11 <sup>13</sup> / <sub>16</sub> " x 14 <sup>1</sup> / <sub>8</sub> " x 8 <sup>3</sup> / <sub>8</sub> " | 9.7 lb |
|           | SBH-8 87360 | (8) FIFO™ Bottle Combo       | (8) FIFO™       | 11" x 14 ½" x 8 ½"                                                                                      | 10 lb  |