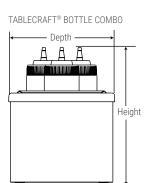

| order amt | model/item  | description                  | bottle capacity | dimensions H x W x D                                                                                    | weight |
|-----------|-------------|------------------------------|-----------------|---------------------------------------------------------------------------------------------------------|--------|
|           | SBH-8 87340 | (8) TableCraft® Bottle Combo | (8) TableCraft® | 11 <sup>13</sup> / <sub>16</sub> " x 14 <sup>1</sup> / <sub>8</sub> " x 8 <sup>3</sup> / <sub>8</sub> " | 9.7 lb |
|           | SBH-8 87360 | (8) FIFO™ Bottle Combo       | (8) FIFO™       | 11" x 14 ½" x 8 ½"                                                                                      | 10 lb  |