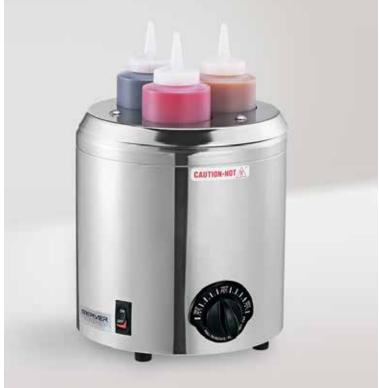

### **DETAILS**

- Signature Touch™ Squeeze Bottle Warmer keeps (3) squeeze bottles warm and within reach to finish dishes, desserts or specialty drinks
- Use for more than just desserts quickly warm fudge, caramel, and other dipping sauces
- Temperature-sensing thermostat auto-adjusts to provide accurate, even heat to prevent burning and scorching so there is less food waste

### SINGLE WARMER MODEL: SBW

Server model SBW Signature Touch Squeeze Bottle Warmer is constructed of stainless steel with a polished finish. Adjustable thermostat controls the 500 watt heating element with temperature settings marked on the thermostat knob. Power is controlled with an ON/OFF rocker switch. SBW includes (3) .47 L BPA Free, HDPE, dishwasher safe squeeze bottles. C-UL-US listed. Two-year warranty.

Signature Touch™ SBW

| order amt | model/item | description                            | capacity  | dims (H x W x D)      | weight | plug | voltage | watts/amps   |
|-----------|------------|----------------------------------------|-----------|-----------------------|--------|------|---------|--------------|
|           | SBW 86925  | Signature touch™ squeeze bottle warmer | (3) .47 L | 30.5 x 19.7 x 21.6 cm | 3.6 kg | UK   | 230 AC  | 500W<br>4.2A |