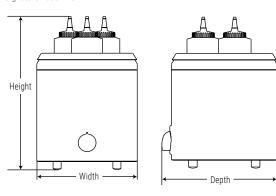

Signature Touch™ SBW

| order amt | model/item | description                            | capacity  | dims (H x W x D)      | weight | plug | voltage | watts/amps   |
|-----------|------------|----------------------------------------|-----------|-----------------------|--------|------|---------|--------------|
|           | SBW 86925  | Signature touch™ squeeze bottle warmer | (3) .47 L | 30.5 x 19.7 x 21.6 cm | 3.6 kg | UK   | 230 AC  | 500W<br>4.2A |